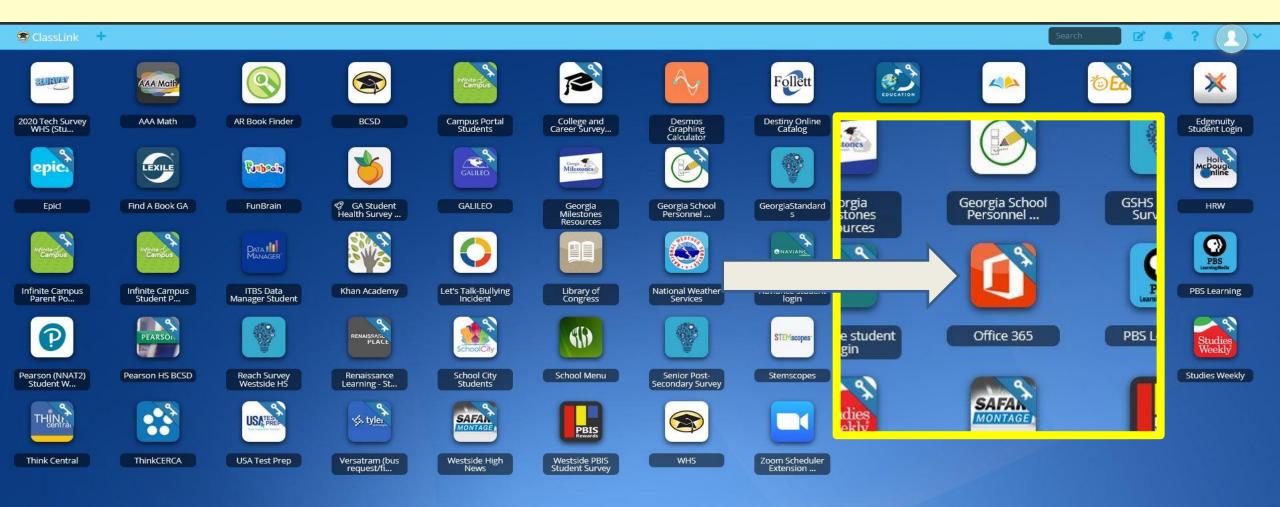

d your way to your MS
  TEAMS

## STUDENT LOGINS - eLearning

ClassLink >> <a href="https://launchpad.classlink.com/bibb">https://launchpad.classlink.com/bibb</a>

- Username: Firstname.Lastname2digitcohort
  - -Example >> jane.doe21
- Password: CapitalfirstandlastinitialStudentID!
  - -Example >> JD123456!

Microsoft Office 365 >> <a href="https://www.office.com">https://www.office.com</a>

- Username: Firstname.Lastname2digitcohort@BCSDK12.net
  - -Example >> jane.doe21@BCSDK12.net
- Password: CapitalfirstandlastinitialStudentID!
  - -Example >> JD123456!

#### ClassLink >>

https://launchpad.classlink.com/bibb

Username:

Firstname.Lastname2digitcohort

-Example >> jane.doe21

Password:

CapitalfirstandlastinitialStudentID!

-Example >> JD123456!

# Login



# Click on Office 365 link









# Click on Teams link



## Click on Assignments tab (top of page)



#### **ASSIGNMENTS**

- □ Please check in to your courses for teacher support during your regular scheduled class time. Teachers will be available to assist you at those times.
- ☐ Communicate with your teachers by posting inside of TEAMS.
- ☐ Assignments will be presented in a variety of ways.
- ☐ Assignments must be submitted by due dates provided

#### **ASSIGNMENTS**

- ☐ Assignments will be provided by using a variety of sources.
  - □Edgenuity, USA TEST PREP, KHAN ACADEMY, uploaded assignments, and/or video assignments may be used as part of your daily instruction.

### **USA TEST PREP**

- URL: https://www.usatestprep.com
- Account ID: westside38
- Username: Firstname.Lastname2digitcohort (Example: jane.do