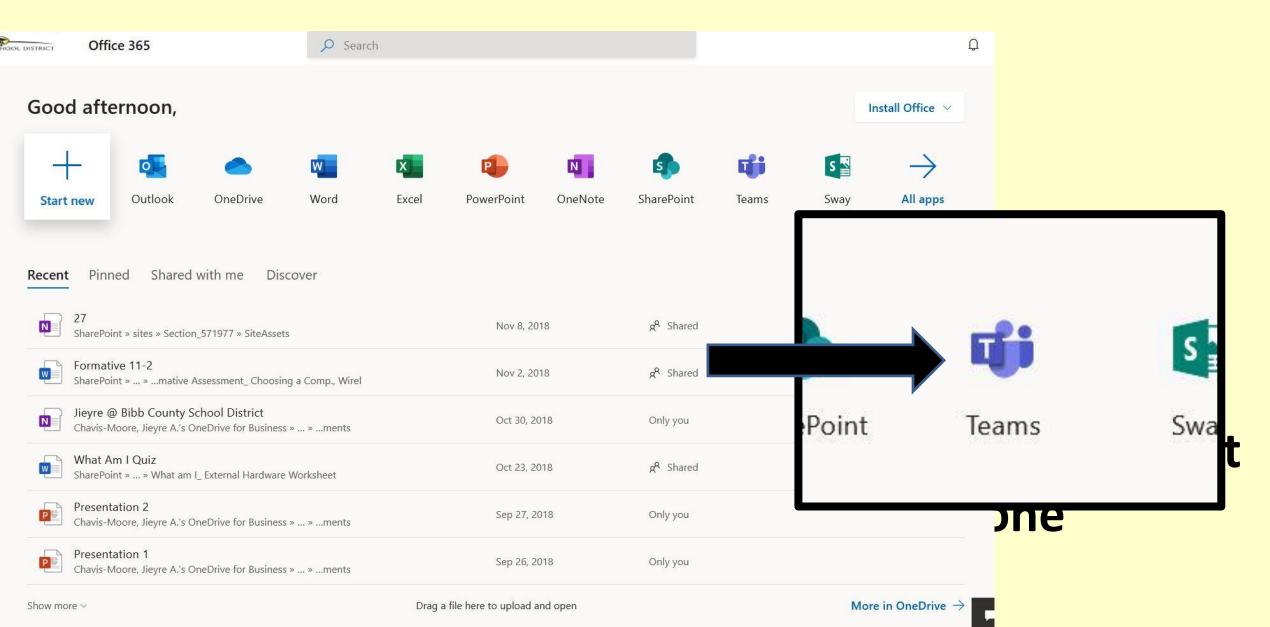

## STUDENT LOGINS - eLearning

ClassLink >> <a href="https://launchpad.classlink.com/bibb">https://launchpad.classlink.com/bibb</a>

- Username: Firstname.Lastname2digitcohort
  - -Example >> jane.doe21
- Password: CapitalfirstandlastinitialStudentID!
  - -Example >> JD123456!

Microsoft Office 365 >> <a href="https://www.office.com">https://www.office.com</a>

- Username: Firstname.Lastname2digitcohort@BCSDK12.net
  - -Example >> jane.doe21@BCSDK12.net
- Password: CapitalfirstandlastinitialStudentID!
  - -Example >> JD123456!

#### ClassLink >>

https://launchpad.classlink.com/bibb

Username:

Firstname.Lastname2digitcohort

-Example >> jane.doe21

Password:

CapitalfirstandlastinitialStudentID!

-Example >> JD123456!

# Login



# Click on Office 365 link









# Click on Teams link



## Click on Assignments tab (top of page)



#### **ASSIGNMENTS**

- □ Please check in to your courses for teacher support during your regular scheduled class time. Teachers will be available to assist you at those times.
- ☐ Communicate with your teachers by posting inside of TEAMS.
- ☐ Assignments will be presented in a variety of ways.
- ☐ Assignments must be submitted by due dates provided

#### **ASSIGNMENTS**

- ☐ Assignments will be provided by using a variety of sources.
  - □Edgenuity, USA TEST PREP, KHAN ACADEMY, uploaded assignments, and/or video assignments may be used as part of your daily instruction.

### **USA TEST PREP**

- URL: https://www.usatestprep.com
- Account ID: westside38
- Username: Firstname.Lastname2digitcohort (Example: jane.doe20)
- Password: CapitalFirstan