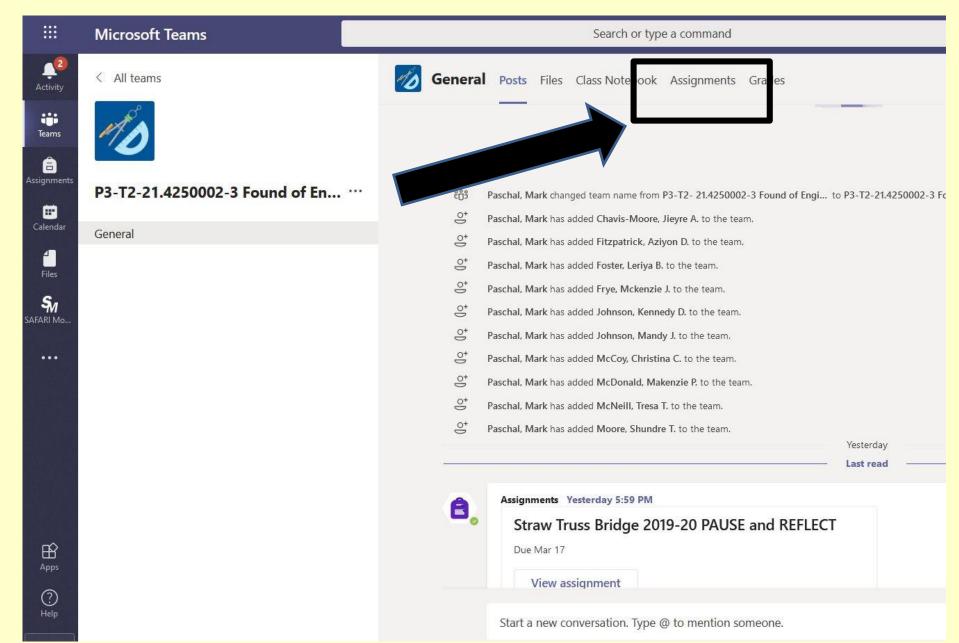

a href="https://launchpad.classlink.com/bibb">https://launchpad.classlink.com/bibb</a>

- Username: Firstname.Lastname2digitcohort
  - -Example >> jane.doe21
- Password: CapitalfirstandlastinitialStudentID!
  - -Example >> JD123456!

Microsoft Office 365 >> <a href="https://www.office.com">https://www.office.com</a>

- Username: Firstname.Lastname2digitcohort@BCSDK12.net
  - -Example >> jane.doe21@BCSDK12.net
- Password: CapitalfirstandlastinitialStudentID!
  - -Example >> JD123456!

#### ClassLink >>

https://launchpad.classlink.com/bibb

Username:

Firstname.Lastname2digitcohort

-Example >> jane.doe21

Password:

CapitalfirstandlastinitialStudentID!

-Example >> JD123456!

# Login



# Click on Office 365 link









# Click on Teams link



## Click on Assignments tab (top of page)



#### **ASSIGNMENTS**

- □ Please check in to your courses for teacher support during your regular scheduled class time. Teachers will be available to assist you at those times.
- ☐ Communicate with your teachers by posting inside of TEAMS.
- ☐ Assignments will be presented in a variety of ways.
- ☐ Assignments must be submitted by due dates provided

#### **ASSIGNMENTS**

- ☐ Assignments will be provided by using a variety of sources.
  - □Edgenuity, USA TEST PREP, KHAN ACADEMY, uploaded assignments, and/or video assignments may be used as part of your daily instruction.

### **USA TEST PREP**

- URL: https://www.usatestprep.com
- Account ID: westside38
- Username: Firstname.Lastname2digitcohort (Example: jane.doe20)
- Password: CapitalFirstandLastInitialStudentID! (Example: JD12345!)