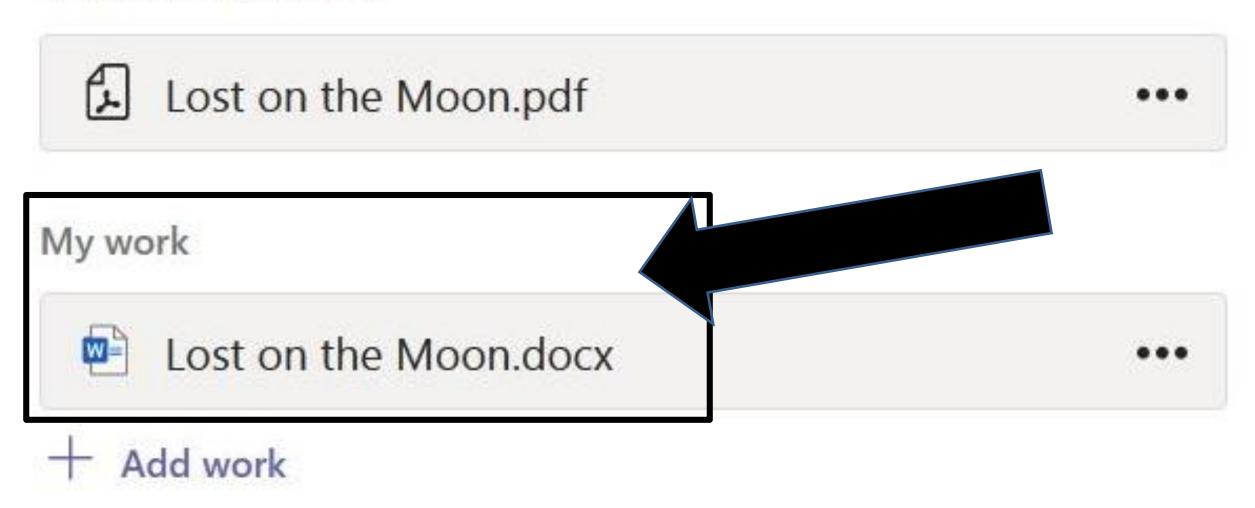

ys.
- ☐ Assignments must be submitted by due dates provided

#### **ASSIGNMENTS**

- ☐ Assignments will be provided by using a variety of sources.
  - □Edgenuity, USA TEST PREP, KHAN ACADEMY, uploaded assignments, and/or video assignments may be used as part of your daily instruction.

### **USA TEST PREP**

- URL: https://www.usatestprep.com
- Account ID: westside38
- Username: Firstname.Lastname2digitcohort (Example: jane.doe20)
- Password: CapitalFirstandLastInitialStudentID! (Example: JD12345!)



# EDGENUIT X Edgenuity® Where learning clicks

- URL: <u>https://auth.edgenuity.com/Login/Login/Studen</u> t
- Username: Firstname.LastnameBCSDIS
- (Example: jane.doeBCSDKIS)
- Password: Student ID
- (12345)

#### Click on "My work" link to open and edit assignment

#### Reference materials



### Click on "Turn in" button when you are done



### ne Moon - MS Teams Assignment

020 7:30 AM

on

Points
No points

ce crew originally scheduled to rendezvous nip on the lighted side of the moon. culties, however, have forced your ship to

not come 200 miles from the randozvous

# Click on "+ Add work" link to attach any EXTRA files (drawings, notes) before you click the "Turn In" button...



TIP: Best phone apps I have tried for scanning extra pages like sketches/drawings to turn in with assignments...

**BEST >> Adobe Scan** 



OK >> MS Office Lens



# Click on "Undo turn in" button if you want to add something to your assignment...