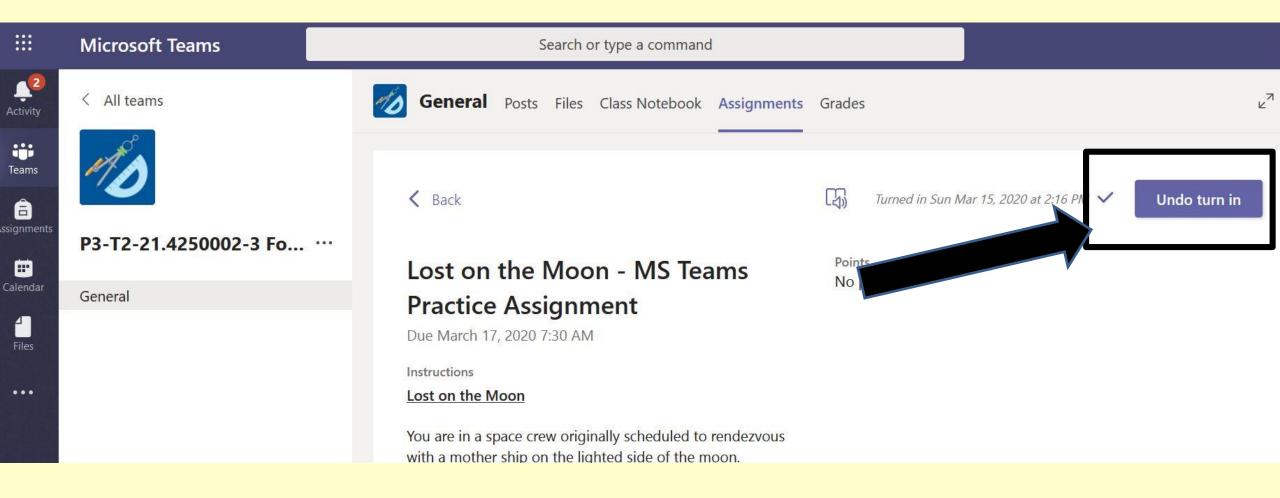

# Click on "Undo turn in" button if you want to add something to your assignment...