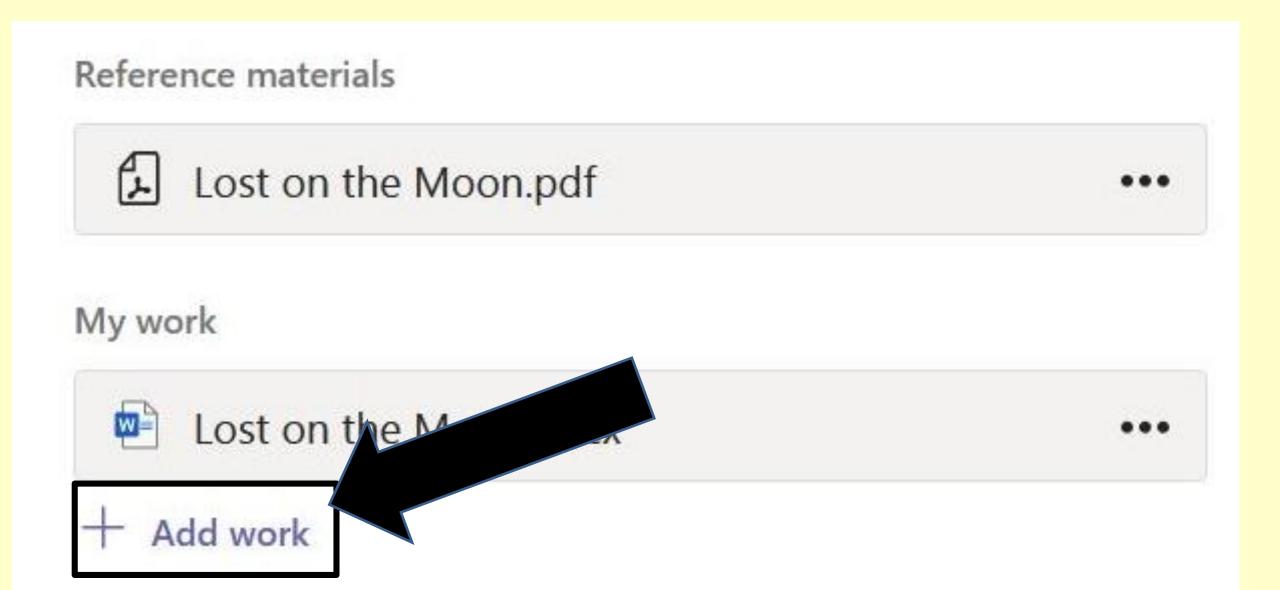

#### Click on "My work" link to open and edit assignment

#### Reference materials

# Click on "+ Add work" link to attach any EXTRA files (drawings, notes) before you click the "Turn In" button...

TIP: Best phone apps I have tried for scanning extra pages like sketches/drawings to turn in with assignments...